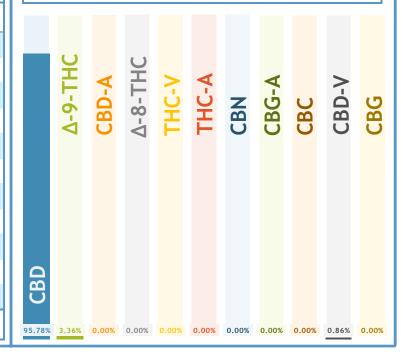

## Cannabinoids By Weight: **Cannabinoids** % mg/g 36.89 3.69% **CBD**

 $\Delta$ -9-THC 1.29 0.13% CBD-A ND ND  $\Delta$ -8-THC ND ND THC-V ND ND THC-A ND ND **CBN** ND ND CBG-A ND ND

ND

0.33

ND

0.03%

ND

**CBG** ND 38.51 Total mg/g

## Percentage of Total Cannabinoids

- This report is digitally signed and will only be considered valid if the signature is intact.
- This report may not be published without the consent of Botanica Testing Inc..
- This report shall not be reproduced without written approval from Botanica Testing Inc.
- Results relate only to the material and batch number analyzed.
  - Total THC = (THC-A\*0.877)+THC Total CBD = (CBD-A\*0.877)+CBD